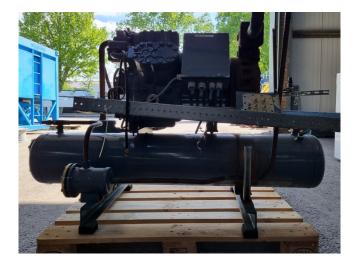

#### Used Dorin K 3000CB - 01

Used Dorin K 3000CB - 01 compressor on Freon. Complete with a Frigo-mec FK 80+SG4+SV+LV liquid receiver with a volume of 80 liters, oil separator, liquid line filter drier and a control cabinet.

### **Specifications**

| Brand                    | Dorin                  |
|--------------------------|------------------------|
| Туре                     | K 3000CB - 01          |
| Refrigerant              | Freon                  |
| kW at +10ºC/+40ºC        | 106,1*                 |
| kW at 0ºC/+40ºC          | 74,4*                  |
| kW at -5ºC/+40ºC         | 60,9*                  |
| kW at -10ºC/+40ºC        | 48,8*                  |
| kW at -20ºC/+40ºC        | 29,3*                  |
| Liquid receiver          | ✓                      |
| Liquid receiver ltr.     | 80                     |
| Oil separator            | $\checkmark$           |
| Liquid line filter drier | ✓                      |
| Sight Glass              | $\checkmark$           |
| m3 / h                   | 126,7                  |
| Remarks                  | *Capacity at R134A and |
|                          | a condensing           |
|                          | temperature of 35°C    |
| Sizes                    | 1560x800x1800 mm       |
|                          | (LxWxH)                |
| Stock                    | 2                      |
|                          |                        |