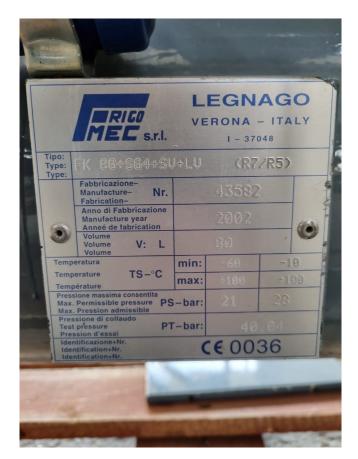

#### Used Dorin K 3000CB - 01

Used Dorin K 3000CB - 01 compressor on Freon. Complete with a Frigo-mec FK 80+SG4+SV+LV liquid receiver with a volume of 80 liters, oil separator, liquid line filter drier and a control cabinet.