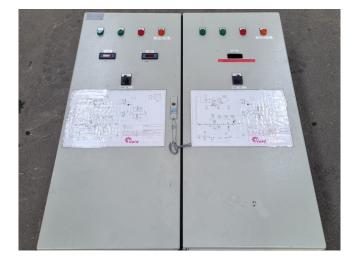

#### Used Dorin K 3000CB - 01

Used Dorin K 3000CB - 01 compressor on Freon. Complete with a Frigo-mec FK 80+SG4+SV+LV liquid receiver with a volume of 80 liters, oil separator, liquid line filter drier and a control cabinet.