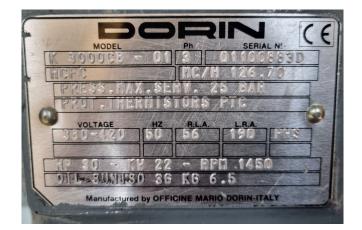

### **Specifications**

| Brand                    | Dorin                  |
|--------------------------|------------------------|
| Туре                     | K 3000CB - 01          |
| Refrigerant              | Freon                  |
| kW at +10ºC/+40ºC        | 106,1*                 |
| kW at 0ºC/+40ºC          | 74,4*                  |
| kW at -5ºC/+40ºC         | 60,9*                  |
| kW at -10ºC/+40ºC        | 48,8*                  |
| kW at -20ºC/+40ºC        | 29,3*                  |
| Liquid receiver          | ✓                      |
| Liquid receiver ltr.     | 80                     |
| Oil separator            | $\checkmark$           |
| Liquid line filter drier | ✓                      |
| Sight Glass              | $\checkmark$           |
| m3 / h                   | 126,7                  |
| Remarks                  | *Capacity at R134A and |
|                          | a condensing           |
|                          | temperature of 35°C    |
| Sizes                    | 1560x800x1800 mm       |
|                          | (LxWxH)                |
| Stock                    | 2                      |
|                          |                        |

#### Used Dorin K 3000CB - 01

Used Dorin K 3000CB - 01 compressor on Freon. Complete with a Frigo-mec FK 80+SG4+SV+LV liquid receiver with a volume of 80 liters, oil separator, liquid line filter drier and a control cabinet.