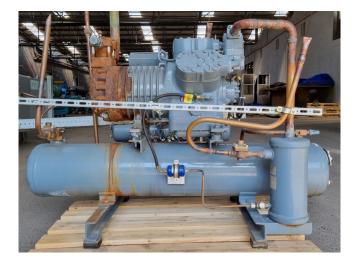

#### Used Dorin K 3000CB - 01

Used Dorin K 3000CB - 01 compressor on Freon. Complete with a Frigo-mec FK 80+SG4+SV+LV liquid receiver with a volume of 80 liters, oil separator, liquid line filter drier and a control cabinet.

### **Specifications**

| Brand                    | Dorin                  |
|--------------------------|------------------------|
| Туре                     | K 3000CB - 01          |
| Refrigerant              | Freon                  |
| kW at +10ºC/+40ºC        | 106,1*                 |
| kW at 0ºC/+40ºC          | 74,4*                  |
| kW at -5ºC/+40ºC         | 60,9*                  |
| kW at -10ºC/+40ºC        | 48,8*                  |
| kW at -20ºC/+40ºC        | 29,3*                  |
| Liquid receiver          | ✓                      |
| Liquid receiver ltr.     | 80                     |
| Oil separator            | $\checkmark$           |
| Liquid line filter drier | ✓                      |
| Sight Glass              | $\checkmark$           |
| m3 / h                   | 126,7                  |
| Remarks                  | *Capacity at R134A and |
|                          | a condensing           |
|                          | temperature of 35°C    |
| Sizes                    | 1560x800x1800 mm       |
|                          | (LxWxH)                |
| Stock                    | 2                      |
|                          |                        |