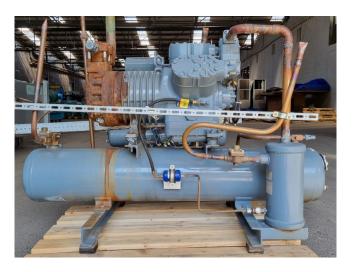

#### Used Dorin K 3000CB - 01

Used Dorin K 3000CB - 01 compressor on Freon. Complete with a Frigo-mec FK 80+SG4+SV+LV liquid receiver with a volume of 80 liters, oil separator, liquid line filter drier and a control cabinet.

### **Specifications**

| Brand                    | Dorin                  |
|--------------------------|------------------------|
| Туре                     | K 3000CB - 01          |
| Refrigerant              | Freon                  |
| kW at +10ºC/+40ºC        | 106,1*                 |
| kW at 0ºC/+40ºC          | 74,4*                  |
| kW at -5ºC/+40ºC         | 60,9*                  |
| kW at -10ºC/+40ºC        | 48,8*                  |
| kW at -20ºC/+40ºC        | 29,3*                  |
| Liquid receiver          | ✓                      |
| Liquid receiver ltr.     | 80                     |
| Oil separator            | $\checkmark$           |
| Liquid line filter drier | ✓                      |
| Sight Glass              | $\checkmark$           |
| m3 / h                   | 126,7                  |
| Remarks                  | *Capacity at R134A and |
|                          | a condensing           |
|                          | temperature of 35°C    |
| Sizes                    | 1560x800x1800 mm       |
|                          | (LxWxH)                |
| Stock                    | 2                      |
|                          |                        |