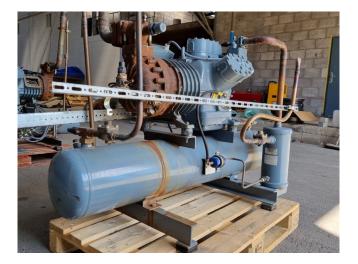

#### Used Dorin K 3000CB - 01

Used Dorin K 3000CB - 01 compressor on Freon. Complete with a Frigo-mec FK 80+SG4+SV+LV liquid receiver with a volume of 80 liters, oil separator, liquid line filter drier and a control cabinet.

### **Specifications**

| Brand                    | Dorin                  |
|--------------------------|------------------------|
| Туре                     | K 3000CB - 01          |
| Refrigerant              | Freon                  |
| kW at +10ºC/+40ºC        | 106,1*                 |
| kW at 0ºC/+40ºC          | 74,4*                  |
| kW at -5ºC/+40ºC         | 60,9*                  |
| kW at -10ºC/+40ºC        | 48,8*                  |
| kW at -20ºC/+40ºC        | 29,3*                  |
| Liquid receiver          | ✓                      |
| Liquid receiver ltr.     | 80                     |
| Oil separator            | $\checkmark$           |
| Liquid line filter drier | ✓                      |
| Sight Glass              | $\checkmark$           |
| m3 / h                   | 126,7                  |
| Remarks                  | *Capacity at R134A and |
|                          | a condensing           |
|                          | temperature of 35°C    |
| Sizes                    | 1560x800x1800 mm       |
|                          | (LxWxH)                |
| Stock                    | 2                      |
|                          |                        |