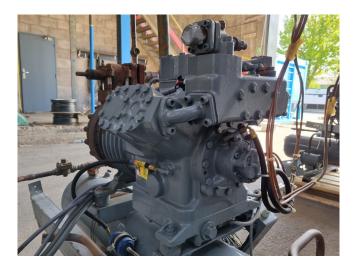

#### Used Dorin K 3000CB - 01

Used Dorin K 3000CB - 01 compressor on Freon. Complete with a Frigo-mec FK 80+SG4+SV+LV liquid receiver with a volume of 80 liters, oil separator, liquid line filter drier and a control cabinet.